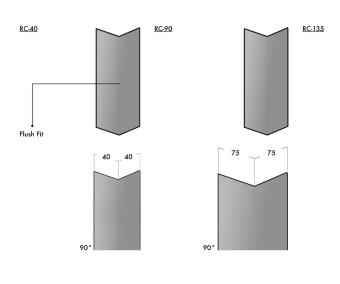

## **NBS**

P20/177C proprietary  $90^{\circ}$  corner protection - 75mm. P20/177D proprietary  $135^{\circ}$  corner protection - 75mm. P20/177E proprietary  $90^{\circ}$  corner protection - 40mm.

#### Size

Refer to below diagram. 2.5 (D) mm