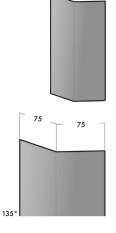

## **NBS**

P20/177C proprietary  $90^{\circ}$  corner protection - 75mm. P20/177D proprietary  $135^{\circ}$  corner protection - 75mm. P20/177E proprietary  $90^{\circ}$  corner protection - 40mm.

#### Size

Refer to below diagram. 2.5 (D) mm