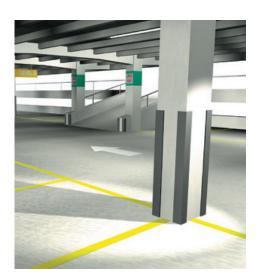

## **Product Description**

INTRAD CG2 is a heavy duty 90° corner guard, primarily for the corners of rectangular columns. The product composition is extremely durable and resilient to wear and impact.

INTRAD CG2 is ideal for protection in goods lifts, car parks, service areas, warehouses, distribution centers, loading bays, bin stores, supermarkets, and any area that requires tough & practical protection.