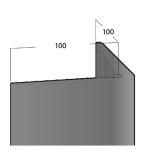

**Product Reference** 

INTRAD CG2, comprising of an EPDM profile.

<u>Size</u>

Refer to below diagram.

**Impact Rating** 

Medium to Heavy Duty

Colour/Finish

Matt Black EPDM rubber.