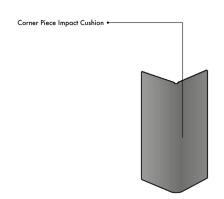

**Product Reference** 

INTRAD CG2, comprising of an EPDM profile.

<u>Size</u>

Refer to below diagram.

**Impact Rating** 

Medium to Heavy Duty

Colour/Finish

Matt Black EPDM rubber.