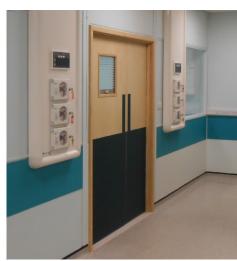

## **Product Description**

To be read in conjunction with INTRAD RS Specification.

Doors receive a lot of use and can suffer from excessive damage. INTRAD RS is ideal for use as door protection.

INTRAD RS can be cut into push plates, kick plates (low level & between vision panels), half height crash plates (square or contoured) or full height cladding.