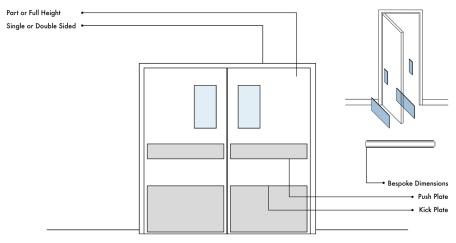

## **Product Description**

To be read in conjunction with INTRAD RS Specification.

Doors receive a lot of use and can suffer from excessive damage. INTRAD RS is ideal for use as door protection.

INTRAD RS can be cut into push plates, kick plates (low level & between vision panels), half height crash plates (square or contoured) or full height cladding.

#### Accessories

Edge Trim Joint Trim Corner Trim