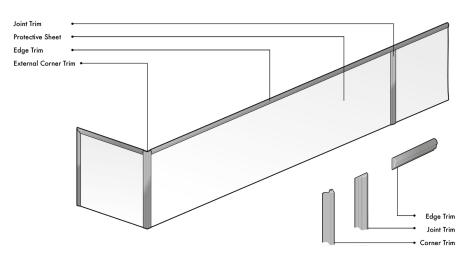

lled as flat panels. It can also be used to compliment our wall protection rails and is often fitted between mid and low level buffers to offer complete protection to the lower half of a wall.

#### **Product Reference**

INTRAD RS, comprising of a high impact PVC-U sheet.

#### **NBS**

P20/171 proprietary impact resistant sheet cladding. (Can also be specified under, M50 rubber/plastics/cork/lino/carpet tiling/sheeting PVC-U linings to walls).

#### <u>Size</u>

1.22(H) x 2.44(W) m (cut to size on site).

#### **Impact Rating**

**Heavy Duty** 

# Colour/Finish

To be selected from the manufacturer's available colour range.

### **Accessories**

Edge Trim Joint Trim Corner Trim

#### Manufacturer

PJP Limited, 184 St. Albans Road West, Hatfield, Hertfordshire, AL10 0TF, United Kingdom.