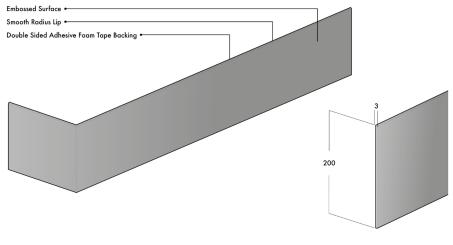

#### **Product Reference**

INTRAD RP200, comprising of a flat plate with lightly embossed front face for impact wear and tear.

## <u>Size</u>

200(H) x 3(D) mm

# Colour/Finish

To be selected from the manufacturer's available colour range. Embossed finish to front face of plate.

#### Accessories

Fixing Tape