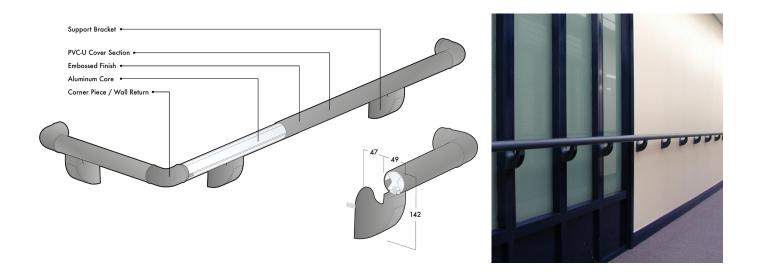

# **Product Description**

An elegant, practical and round full grip handrail with a warm to the touch textured cover and tactile lipped mouldings for the visually impaired.

INTRAD RHR-45 consists of a robust aluminium core section and embossed PVC-U cover. The cover is lightly embossed and provides a secure handgrip that is warm and pleasant to the touch while also offering light duty wall protection.

## **Product Reference**

INTRAD RHR-45, comprising of a continuous aluminium core, one piece handrail cover and mounting brackets.

# <u>Size</u>

142(H) x 96(D) mm

## **Accessories**

Wall Return 90° Corner Angle