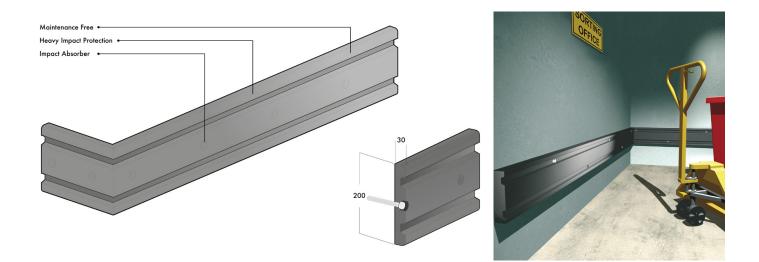

## Product Description

INTRAD CG44 heavy duty protection for flat or curved vertical surfaces and round columns.

INTRAD CG44 is a heavy duty fender for areas subject to high wear and impact. Ideal for protection in goods lifts, car parks, service areas, warehouses, distribution centers, loading bays, bin stores, supermarkets, and any area that requires tough & practical protection.

| Product Reference                           | Impact Rating                                                                                |
|---------------------------------------------|----------------------------------------------------------------------------------------------|
| INTRAD CG44, comprising of an EPDM profile. | Medium to Heavy Duty                                                                         |
| NBS                                         | <u>Colour/Finish</u>                                                                         |
| P20/171D proprietary heavy duty fender.     | Matt Black EPDM rubber.                                                                      |
| <u>Size</u>                                 | <u>Manufacturer</u>                                                                          |
| 200(H) x 30(D) mm                           | PJP Limited, 184 St. Albans Road West, Hatfield,<br>Hertfordshire, AL10 0TF, United Kingdom. |